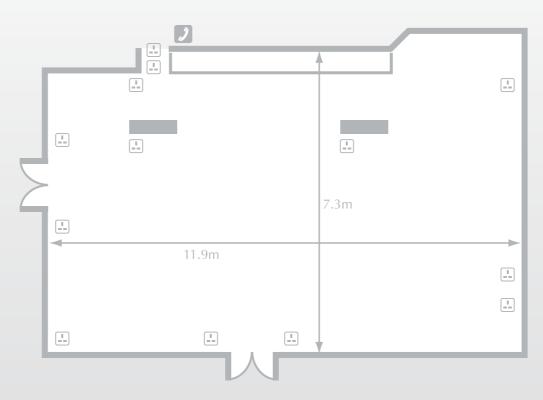

## The Maguire Suite

- Power point
- J Telephone socket
- Television socket

| Dimensions   | Ceiling<br>Height | Sq.<br>Meters       | Natural<br>Daylight |   | Theatre | U-Shape | Class<br>Room | Board<br>Room | Banquet | Reception<br>(Fork<br>Buffet) | Floor<br>Level |
|--------------|-------------------|---------------------|---------------------|---|---------|---------|---------------|---------------|---------|-------------------------------|----------------|
| 11.9m x 7.3m | 2.7m              | 86.87m <sup>2</sup> | Y                   | Y | 60      | 35      | 35            | 30            | 80      | 85                            | G              |

- Situated on the ground floor
- Patio doors open onto terraced area
- Own private bar