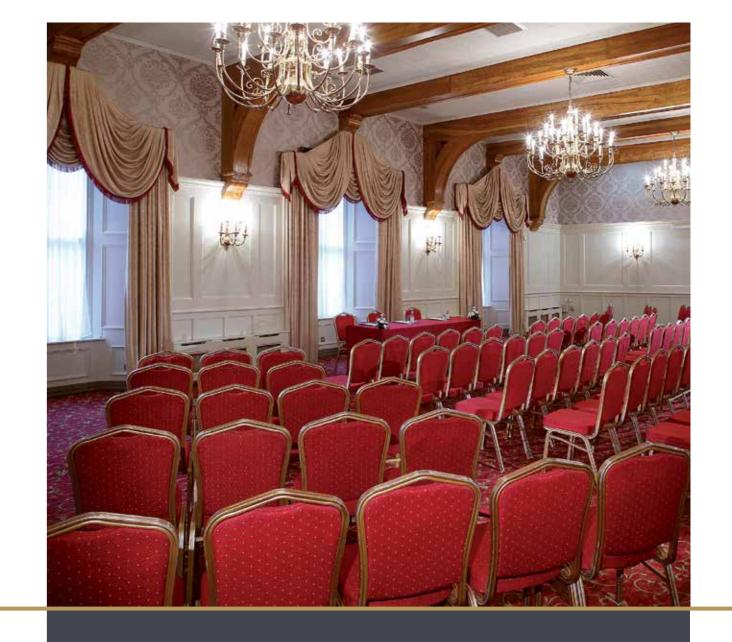

## The Banner Suite

- Power point
- Telephone socket
- Television socket

| Dimensions | Ceiling<br>Height | Sq.<br>Meters       | Natural<br>Daylight |   | Theatre | U-Shape | Class<br>Room | Board<br>Room | Banquet | Reception<br>(Fork<br>Buffet) | Floor<br>Level |
|------------|-------------------|---------------------|---------------------|---|---------|---------|---------------|---------------|---------|-------------------------------|----------------|
| 16.5m x 7m | 4.6m              | 115.5m <sup>2</sup> | Y                   | Y | 150     | 60      | 60            | 50            | 180     | 220                           | 1              |

- Situated on the first floor
- Elegant surroundings and plenty of natural light