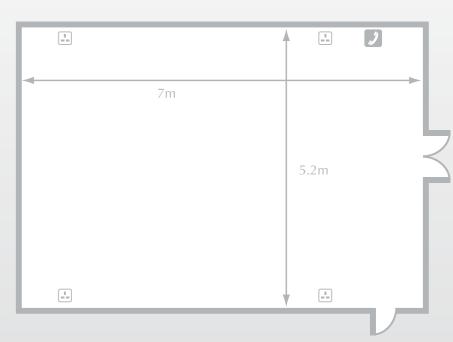

## The Lemaneagh Hall

- Power point
- Telephone socket
- Television socket

| Dimensions  | Ceiling<br>Height | Sq.<br>Meters      | Natural<br>Daylight |   | Theatre | U-Shape | Class<br>Room | Board<br>Room | Banquet | Reception<br>(Fork<br>Buffet) | Floor<br>Level |
|-------------|-------------------|--------------------|---------------------|---|---------|---------|---------------|---------------|---------|-------------------------------|----------------|
| 7.0m x 5.2m | 4.6m              | 36.4m <sup>2</sup> | N                   | Y | 30      | 20      | 18            | 20            | 35      | 40                            | 1              |

- Situated on the first floor beside the Banner Suite
- Gothic stye architecture with open fires and vaulted ceilings
- Accessible to the main foyer