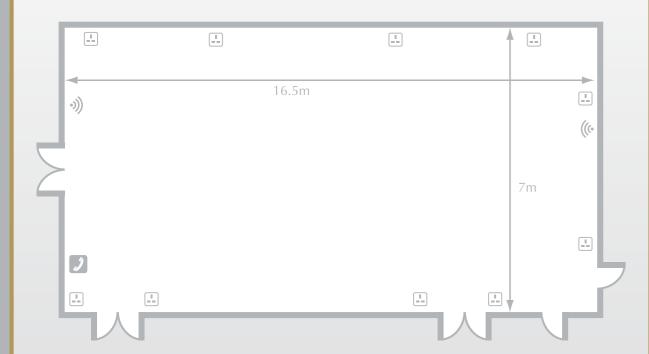

## The Banner Suite

- Power point
- Telephone socket
- Television socket

| Dimensions | Ceiling<br>Height | Sq.<br>Meters       | Natural<br>Daylight |   | Theatre | U-Shape | Class<br>Room | Board<br>Room | Banquet | Reception<br>(Fork<br>Buffet) | Floor<br>Level |
|------------|-------------------|---------------------|---------------------|---|---------|---------|---------------|---------------|---------|-------------------------------|----------------|
| 16.5m x 7m | 4.6m              | 115.5m <sup>2</sup> | Y                   | Y | 150     | 60      | 60            | 50            | 180     | 220                           | 1              |

- Situated on the first floor
- Elegant surroundings and plenty of natural light