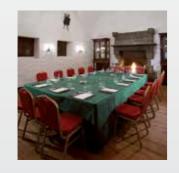

## The Lemaneagh Hall

- Power point
- Telephone socket
- Television socket

| Dimensions  | Ceiling<br>Height | Sq.<br>Meters      | Natural<br>Daylight |   | Theatre | U-Shape | Class<br>Room | Board<br>Room | Banquet | Reception<br>(Fork<br>Buffet) | Floor<br>Level |
|-------------|-------------------|--------------------|---------------------|---|---------|---------|---------------|---------------|---------|-------------------------------|----------------|
| 7.0m x 5.2m | 4.6m              | 36.4m <sup>2</sup> | N                   | Y | 30      | 20      | 18            | 20            | 35      | 40                            | 1              |

- Situated on the first floor beside the Banner Suite
- Gothic stye architecture with open fires and vaulted ceilings
- Accessible to the main foyer